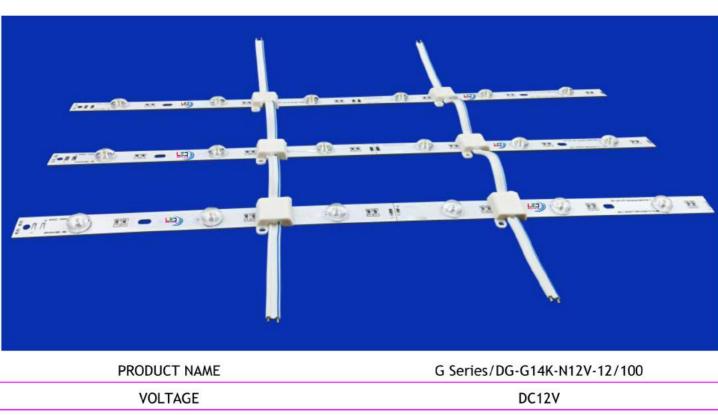

## Al Dhaw Al Mathali Lighting Equipment Trading L.L.C

LED RIGID BAR | LED MODULE | LED STRIPS

| PRODUCT NAME            | G Series/DG-G14K-N12V-12/100            |
|-------------------------|-----------------------------------------|
| VOLTAGE                 | DC12V                                   |
| RATED POWER             | 14.4W/Meter                             |
| PCB SIZE                | 96*16.5*1.0mm                           |
| LED CHIP                | SMD3030                                 |
| LED QUANTITY            | 12LEDs/Strip                            |
| COLOR TEMPERATURE       | Standard 11000-14000K/Can be customized |
| CRI                     | RA>80                                   |
| BEAM ANGLE              | 175° PMMA Lens                          |
| IP GRADE                | IP20                                    |
| LUMEN                   | 110~120LM/LED                           |
| APPLICATION             | 2.5-20cm Light Box                      |
| MAX PARALLEL CONNECTION | 20 Strips/string                        |
| LIFETIME                | 50000Hrs                                |
| APPLICATION TEMPERATURE | -25°~60°                                |
| CERTIFICATE             | CE/RoHs                                 |
| WARRANTY                | 2Years                                  |
| Packing                 | 400pcs/ctn,Box size:106*36*24cm         |
|                         |                                         |