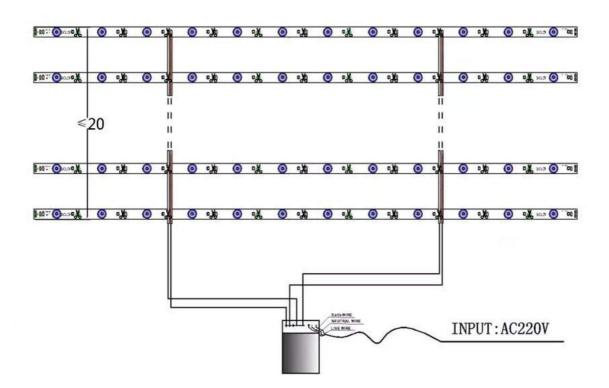

# Ledspace

- 1 Please choose the corresponding power supply DC12V or DC24V according to the LED light volatage. It is prohibited to use 220V directly.
- 2 DC switching power supply output has the positive and negative, if the polarity of LED light and power are connected wrongly, the light will not light up, but won't burn out, it will start working after adjust it.
- 3 Each power supply loads by no more than 80% of the rated power, such as one strip is 6W, using 20pcs, you'd better use more than 150W power supply.
- 4 The main wire of power supply must be over 6mm ,if the standard led strips quantity is 20 pcs,LED connecting wire as follows(Picture 1)for your reference,if the LED strips quantity over 20 pcs,LED connecting wire as follows(Picture2)for your reference(2-ended power)